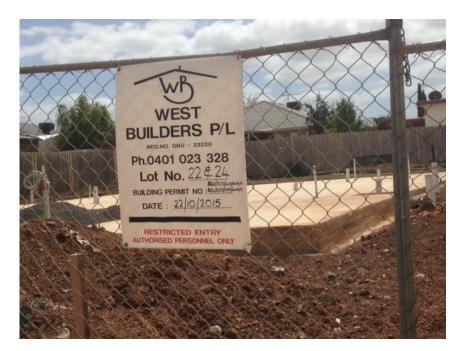

PROJECT 6 - NO: 22-24 THORNHILL STREET, MELTON WEST – YEAR 20015/16 (DESIGNED & BUILT – 4 UNITS)

PROJECT 6 - NO: 22-24 THORNHILL STREET, MELTON WEST – YEAR 20015/16 (DESIGNED & BUILT – 4 UNITS) Cont'