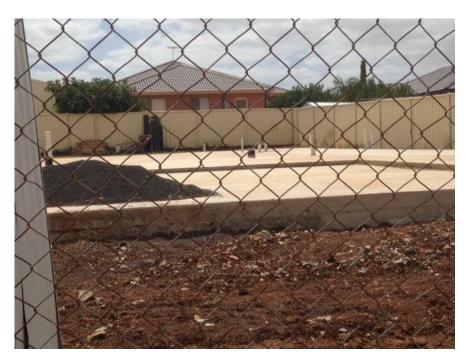

PROJECT 6 - NO: 22-24 THORNHILL STREET, MELTON WEST – YEAR 20015/16 (DESIGNED & BUILT – 4 UNITS)

PROJECT 6 - NO: 22-24 THORNHILL STREET, MELTON WEST – YEAR 20015/16 (DESIGNED & BUILT – 4 UNITS) Cont'