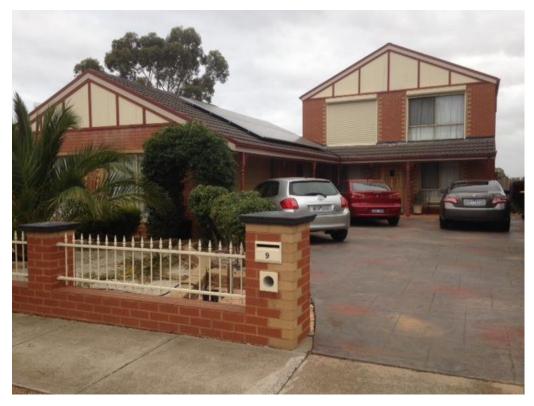

PROJECT 1 - NO: 9 NUMERING COURT, MELTON VIC 3337 - YEAR 2001/2 (DESIGNED & BUILT)

PROJECT 2 - NO: 40 WALLS ROAD, WERRIBBEE – YEAR 2002/3 (DESIGNED & BUILT EXTENSION)

PROJECT 3 - NO: 3, LEDA DRIVE, TARNEIT - YEAR 2003/4 (DESIGNED & BUILT)