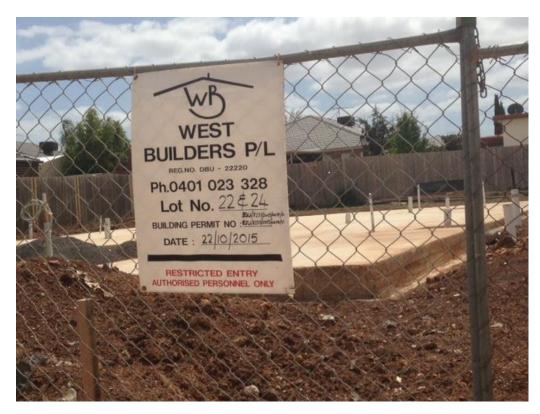

PROJECT 6 - NO: 22-24 THORNHILL STREET, MELTON WEST – YEAR 20015/16 (DESIGNED & BUILT – 4 UNITS)

PROJECT 6 - NO: 22-24 THORNHILL STREET, MELTON WEST – YEAR 20015/16 (DESIGNED & BUILT – 4 UNITS)